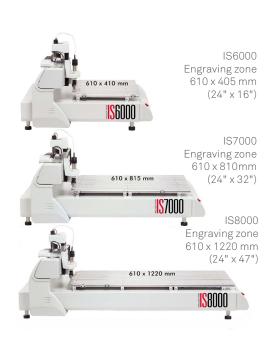

## Machines

Compatible engraving machines:

- IS400, IS900, IS6000, IS7000 et IS8000
- Required accessory: shaving extractor

Braille insertion tool

| Raised letter profile cutters For creating raised tactile ADA sign lettering. Top load tools are 6 1/4" length for standard spindle. Bottom load tools are for use with a collet spindle. |       | Auto-Raster™ Deluxe – Attaches directly to<br>engraver to automatically insert Raster™ beads<br>Replacement for 36421                                                             | 48008 |
|-------------------------------------------------------------------------------------------------------------------------------------------------------------------------------------------|-------|-----------------------------------------------------------------------------------------------------------------------------------------------------------------------------------|-------|
|                                                                                                                                                                                           |       | Auto-Raster™ spring upgrade for 36421                                                                                                                                             | 48009 |
| Profile cutter 11/64" top load, .010 Tip                                                                                                                                                  | 45704 | (pre-2007 Auto-Raster)                                                                                                                                                            |       |
| Profile cutter 1/4" top load, .010 Tip                                                                                                                                                    | 45705 | ADA interior signage manual with CD-ROM                                                                                                                                           | 33642 |
| Profile cutter 1/4" 2" bottom load                                                                                                                                                        | 48509 | ADA interior signage manual with CD-ROM (upgrade)                                                                                                                                 | 48510 |
| Raster™ Braille drill cutters                                                                                                                                                             |       | ADA Automation Kit for IS400 and IS7000/8000 Large Tables (requires UCB version controller with '-11's/n)                                                                         | 61925 |
| Carbide Raster Braille drill cutter - 11/64" for plastic                                                                                                                                  | 36396 | - Raster™ pen sold separately                                                                                                                                                     | 050/5 |
| Carbide Raster Braille drill cutter - 11/64" for acrylic                                                                                                                                  | 48507 | ADA Automation Kit for IS900                                                                                                                                                      | 65245 |
| Carbide Raster Braille drill cutter - 1/8" for plastic                                                                                                                                    | 49239 | STD Spindle Holder Kit                                                                                                                                                            | 23693 |
| Carbide Raster Braille drill cutter - 1/4" for plastic                                                                                                                                    | 36408 | Precision Raster™ Spheres for Braille                                                                                                                                             |       |
| Carbide Raster Braille drill cutter - 1/4" - 2" bottom                                                                                                                                    | 48508 | Clear Raster™ (10,000 beads)                                                                                                                                                      | 35665 |
| load                                                                                                                                                                                      |       | White Raster™ (10,000 beads)                                                                                                                                                      | 35666 |
| Collet drill assemblies  Adapter tool to hold spiral drill bits for metal and acrylic. Intalls in top load spindle like a standard cutter and has a hollow ad-                            |       | Black Raster™ (10,000 beads)                                                                                                                                                      | 35664 |
|                                                                                                                                                                                           |       | Stainless Steel Raster™ (1,000 beads)                                                                                                                                             | 35683 |
| justable end to hold the bit. Come with wrench.                                                                                                                                           |       | Tape and Supplies for Braille Sign Making                                                                                                                                         |       |
| Collet drill assembly - 11/64", top load                                                                                                                                                  | 34327 | Low tack pre-mask tape<br>(1.25" x 100 yds) (31.75 mm x 91.4 m) - For Raster™<br>Braille adhesive assist method to insert<br>Rasters™ into metal, Corian, marble, wood, etc. This | 48495 |
| Collet drill assembly - 1/4", top load                                                                                                                                                    | 48511 |                                                                                                                                                                                   |       |
| Collet drill assembly - 1/4", bottom load                                                                                                                                                 | 48512 |                                                                                                                                                                                   |       |
| Drill bits for Collet Drill Assembly:                                                                                                                                                     |       | is a pre-mask tape applied to the sign prior to drilling raster holes. This narrow size is the preferred size.                                                                    |       |
| Carbide drill bit for inserting acrylic Raster™ in metals (brass, aluminum or steel)                                                                                                      | 48506 | Low tack adhesive pre-mask tape (4.25" x 100 yds) (107.95 mm x 91.4 m)                                                                                                            | 35662 |
| Carbide drill bit for inserting metal Raster™ in metals (brass, aluminum or steel)                                                                                                        | 36423 | Same use as 48495 only wider.                                                                                                                                                     | 05005 |
| Carbide drill bit for steel, bottom load (requires 1/8 collet)                                                                                                                            | 47343 | 926 adhesive tape<br>Glue-on liner for Raster™ Braille adhesive assist<br>method on metal, Corian and other non-porous<br>surfaces. Used in conjuction with low tack tape 1/2"    | 35663 |
| Cutters for inlay tactile raised letters                                                                                                                                                  |       | (12.7 mm) x 18 yds                                                                                                                                                                |       |
| Carbide .040 inlay cutter 11/64", top load                                                                                                                                                | 36395 | Low tack double-faced tape to secure engraving                                                                                                                                    | 48496 |
| Carbide .040 inlay cutter 1/4", top load                                                                                                                                                  | 36407 | stock to table                                                                                                                                                                    |       |
|                                                                                                                                                                                           |       | High tack double face cloth tape<br>1" (25.4 mm) x 25 yds                                                                                                                         | 32807 |
| Braille kit/Raster™ insertion tools                                                                                                                                                       |       | Weeding tool kit for removing unwanted pieces of                                                                                                                                  | 36409 |
| Raster™ Braille kit includes Raster™ Pen & License,<br>Manual: How to Create Great Looking Interior<br>Signage, 10,000 clear Raster™ beads,                                               | 41714 | tactile letters                                                                                                                                                                   |       |
|                                                                                                                                                                                           |       | Cleaning brush                                                                                                                                                                    | 36411 |
| Profile cutter, Raster™ bead cutter, weeding tool & cleaning brush                                                                                                                        |       | See page 66 for full line of tapes and adhesives.                                                                                                                                 |       |
| Raster™ Pen - Semi-automatic hand held                                                                                                                                                    | 36425 |                                                                                                                                                                                   |       |