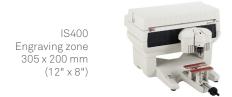

## Machines

Compatible engraving machines:

- IS400, IS900, IS6000, IS7000 et IS8000
- Required accessory: shaving extractor

Braille insertion tool

| Raised letter profile cutters For creating raised tactile ADA sign lettering. Top load tools are 6 1/4" length for standard spindle. Bottom load tools are for use with a collet spindle. |       | Auto-Raster™ Deluxe – Attaches directly to<br>engraver to automatically insert Raster™ beads<br>Replacement for 36421                                                             | 48008 |
|-------------------------------------------------------------------------------------------------------------------------------------------------------------------------------------------|-------|-----------------------------------------------------------------------------------------------------------------------------------------------------------------------------------|-------|
|                                                                                                                                                                                           |       | Auto-Raster™ spring upgrade for 36421                                                                                                                                             | 48009 |
| Profile cutter 11/64" top load, .010 Tip                                                                                                                                                  | 45704 | (pre-2007 Auto-Raster)                                                                                                                                                            |       |
| Profile cutter 1/4" top load, .010 Tip                                                                                                                                                    | 45705 | ADA interior signage manual with CD-ROM                                                                                                                                           | 33642 |
| Profile cutter 1/4" 2" bottom load                                                                                                                                                        | 48509 | ADA interior signage manual with CD-ROM (upgrade)                                                                                                                                 | 48510 |
| Raster™ Braille drill cutters                                                                                                                                                             |       | ADA Automation Kit for IS400 and IS7000/8000 Large Tables (requires UCB version controller with '-11's/n)                                                                         | 61925 |
| Carbide Raster Braille drill cutter - 11/64" for plastic                                                                                                                                  | 36396 | - Raster™ pen sold separately                                                                                                                                                     | 050/5 |
| Carbide Raster Braille drill cutter - 11/64" for acrylic                                                                                                                                  | 48507 | ADA Automation Kit for IS900                                                                                                                                                      | 65245 |
| Carbide Raster Braille drill cutter - 1/8" for plastic                                                                                                                                    | 49239 | STD Spindle Holder Kit                                                                                                                                                            | 23693 |
| Carbide Raster Braille drill cutter - 1/4" for plastic                                                                                                                                    | 36408 | Precision Raster™ Spheres for Braille                                                                                                                                             |       |
| Carbide Raster Braille drill cutter - 1/4" - 2" bottom                                                                                                                                    | 48508 | Clear Raster™ (10,000 beads)                                                                                                                                                      | 35665 |
| load                                                                                                                                                                                      |       | White Raster™ (10,000 beads)                                                                                                                                                      | 35666 |
| Collet drill assemblies  Adapter tool to hold spiral drill bits for metal and acrylic. Intalls in top load spindle like a standard cutter and has a hollow ad-                            |       | Black Raster™ (10,000 beads)                                                                                                                                                      | 35664 |
|                                                                                                                                                                                           |       | Stainless Steel Raster™ (1,000 beads)                                                                                                                                             | 35683 |
| justable end to hold the bit. Come with wrench.                                                                                                                                           |       | Tape and Supplies for Braille Sign Making                                                                                                                                         |       |
| Collet drill assembly - 11/64", top load                                                                                                                                                  | 34327 | Low tack pre-mask tape<br>(1.25" x 100 yds) (31.75 mm x 91.4 m) - For Raster™<br>Braille adhesive assist method to insert<br>Rasters™ into metal, Corian, marble, wood, etc. This | 48495 |
| Collet drill assembly - 1/4", top load                                                                                                                                                    | 48511 |                                                                                                                                                                                   |       |
| Collet drill assembly - 1/4", bottom load                                                                                                                                                 | 48512 |                                                                                                                                                                                   |       |
| Drill bits for Collet Drill Assembly:                                                                                                                                                     |       | is a pre-mask tape applied to the sign prior to drilling raster holes. This narrow size is the preferred size.                                                                    |       |
| Carbide drill bit for inserting acrylic Raster™ in metals (brass, aluminum or steel)                                                                                                      | 48506 | Low tack adhesive pre-mask tape (4.25" x 100 yds) (107.95 mm x 91.4 m)                                                                                                            | 35662 |
| Carbide drill bit for inserting metal Raster™ in metals (brass, aluminum or steel)                                                                                                        | 36423 | Same use as 48495 only wider.                                                                                                                                                     | 05005 |
| Carbide drill bit for steel, bottom load (requires 1/8 collet)                                                                                                                            | 47343 | 926 adhesive tape<br>Glue-on liner for Raster™ Braille adhesive assist<br>method on metal, Corian and other non-porous<br>surfaces. Used in conjuction with low tack tape 1/2"    | 35663 |
| Cutters for inlay tactile raised letters                                                                                                                                                  |       | (12.7 mm) x 18 yds                                                                                                                                                                |       |
| Carbide .040 inlay cutter 11/64", top load                                                                                                                                                | 36395 | Low tack double-faced tape to secure engraving                                                                                                                                    | 48496 |
| Carbide .040 inlay cutter 1/4", top load                                                                                                                                                  | 36407 | stock to table                                                                                                                                                                    |       |
|                                                                                                                                                                                           |       | High tack double face cloth tape<br>1" (25.4 mm) x 25 yds                                                                                                                         | 32807 |
| Braille kit/Raster™ insertion tools                                                                                                                                                       |       | Weeding tool kit for removing unwanted pieces of                                                                                                                                  | 36409 |
| Raster™ Braille kit includes Raster™ Pen & License,<br>Manual: How to Create Great Looking Interior<br>Signage, 10,000 clear Raster™ beads,                                               | 41714 | tactile letters                                                                                                                                                                   |       |
|                                                                                                                                                                                           |       | Cleaning brush                                                                                                                                                                    | 36411 |
| Profile cutter, Raster™ bead cutter, weeding tool & cleaning brush                                                                                                                        |       | See page 66 for full line of tapes and adhesives.                                                                                                                                 |       |
| Raster™ Pen - Semi-automatic hand held                                                                                                                                                    | 36425 |                                                                                                                                                                                   |       |