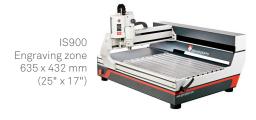

## Machines

Compatible engraving machines:

- IS400, IS900, IS6000, IS7000 et IS8000
- Required accessory: shaving extractor

Braille insertion tool

| Raised letter profile cutters For creating raised tactile ADA sign lettering. Top load tools are 6 1/4" length for standard spindle. Bottom load tools are for use with a collet spindle. |       | Auto-Raster™ Deluxe – Attaches directly to<br>engraver to automatically insert Raster™ beads<br>Replacement for 36421                                                             | 48008 |
|-------------------------------------------------------------------------------------------------------------------------------------------------------------------------------------------|-------|-----------------------------------------------------------------------------------------------------------------------------------------------------------------------------------|-------|
|                                                                                                                                                                                           |       | Auto-Raster™ spring upgrade for 36421                                                                                                                                             | 48009 |
| Profile cutter 11/64" top load, .010 Tip                                                                                                                                                  | 45704 | (pre-2007 Auto-Raster)                                                                                                                                                            |       |
| Profile cutter 1/4" top load, .010 Tip                                                                                                                                                    | 45705 | ADA interior signage manual with CD-ROM                                                                                                                                           | 33642 |
| Profile cutter 1/4" 2" bottom load                                                                                                                                                        | 48509 | ADA interior signage manual with CD-ROM (upgrade)                                                                                                                                 | 48510 |
| Raster™ Braille drill cutters                                                                                                                                                             |       | ADA Automation Kit for IS400 and IS7000/8000 Large Tables (requires UCB version controller with '-11's/n)                                                                         | 61925 |
| Carbide Raster Braille drill cutter - 11/64" for plastic                                                                                                                                  | 36396 | - Raster™ pen sold separately                                                                                                                                                     | 050/5 |
| Carbide Raster Braille drill cutter - 11/64" for acrylic                                                                                                                                  | 48507 | ADA Automation Kit for IS900                                                                                                                                                      | 65245 |
| Carbide Raster Braille drill cutter - 1/8" for plastic                                                                                                                                    | 49239 | STD Spindle Holder Kit                                                                                                                                                            | 23693 |
| Carbide Raster Braille drill cutter - 1/4" for plastic                                                                                                                                    | 36408 | Precision Raster™ Spheres for Braille                                                                                                                                             |       |
| Carbide Raster Braille drill cutter - 1/4" - 2" bottom                                                                                                                                    | 48508 | Clear Raster™ (10,000 beads)                                                                                                                                                      | 35665 |
| load                                                                                                                                                                                      |       | White Raster™ (10,000 beads)                                                                                                                                                      | 35666 |
| Collet drill assemblies  Adapter tool to hold spiral drill bits for metal and acrylic. Intalls in top load spindle like a standard cutter and has a hollow ad-                            |       | Black Raster™ (10,000 beads)                                                                                                                                                      | 35664 |
|                                                                                                                                                                                           |       | Stainless Steel Raster™ (1,000 beads)                                                                                                                                             | 35683 |
| justable end to hold the bit. Come with wrench.                                                                                                                                           |       | Tape and Supplies for Braille Sign Making                                                                                                                                         |       |
| Collet drill assembly - 11/64", top load                                                                                                                                                  | 34327 | Low tack pre-mask tape<br>(1.25" x 100 yds) (31.75 mm x 91.4 m) - For Raster™<br>Braille adhesive assist method to insert<br>Rasters™ into metal, Corian, marble, wood, etc. This | 48495 |
| Collet drill assembly - 1/4", top load                                                                                                                                                    | 48511 |                                                                                                                                                                                   |       |
| Collet drill assembly - 1/4", bottom load                                                                                                                                                 | 48512 |                                                                                                                                                                                   |       |
| Drill bits for Collet Drill Assembly:                                                                                                                                                     |       | is a pre-mask tape applied to the sign prior to drilling raster holes. This narrow size is the preferred size.                                                                    |       |
| Carbide drill bit for inserting acrylic Raster™ in metals (brass, aluminum or steel)                                                                                                      | 48506 | Low tack adhesive pre-mask tape (4.25" x 100 yds) (107.95 mm x 91.4 m)                                                                                                            | 35662 |
| Carbide drill bit for inserting metal Raster™ in metals (brass, aluminum or steel)                                                                                                        | 36423 | Same use as 48495 only wider.                                                                                                                                                     | 05005 |
| Carbide drill bit for steel, bottom load (requires 1/8 collet)                                                                                                                            | 47343 | 926 adhesive tape<br>Glue-on liner for Raster™ Braille adhesive assist<br>method on metal, Corian and other non-porous<br>surfaces. Used in conjuction with low tack tape 1/2"    | 35663 |
| Cutters for inlay tactile raised letters                                                                                                                                                  |       | (12.7 mm) x 18 yds                                                                                                                                                                |       |
| Carbide .040 inlay cutter 11/64", top load                                                                                                                                                | 36395 | Low tack double-faced tape to secure engraving                                                                                                                                    | 48496 |
| Carbide .040 inlay cutter 1/4", top load                                                                                                                                                  | 36407 | stock to table                                                                                                                                                                    |       |
|                                                                                                                                                                                           |       | High tack double face cloth tape<br>1" (25.4 mm) x 25 yds                                                                                                                         | 32807 |
| Braille kit/Raster™ insertion tools                                                                                                                                                       |       | Weeding tool kit for removing unwanted pieces of                                                                                                                                  | 36409 |
| Raster™ Braille kit includes Raster™ Pen & License,<br>Manual: How to Create Great Looking Interior<br>Signage, 10,000 clear Raster™ beads,                                               | 41714 | tactile letters                                                                                                                                                                   |       |
|                                                                                                                                                                                           |       | Cleaning brush                                                                                                                                                                    | 36411 |
| Profile cutter, Raster™ bead cutter, weeding tool & cleaning brush                                                                                                                        |       | See page 66 for full line of tapes and adhesives.                                                                                                                                 |       |
| Raster™ Pen - Semi-automatic hand held                                                                                                                                                    | 36425 |                                                                                                                                                                                   |       |