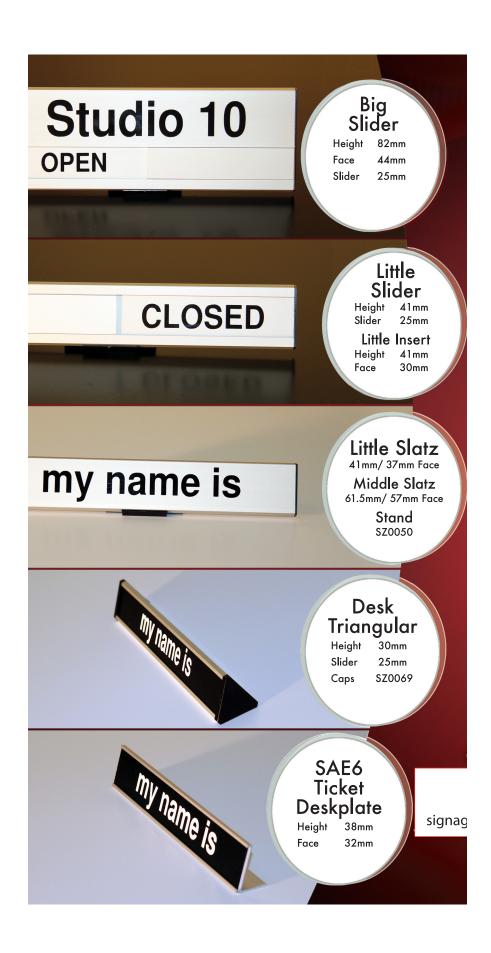

d cutter, weeding tool & cleaning brush                                                                                                                        |       | See page 66 for full line of tapes and adhesives.                                                                                                                                 |       |
| Raster™ Pen - Semi-automatic hand held                                                                                                                                                    | 36425 |                                                                                                                                                                                   |       |

## Tiket Satin Anondised Extrusion





## Desk plates