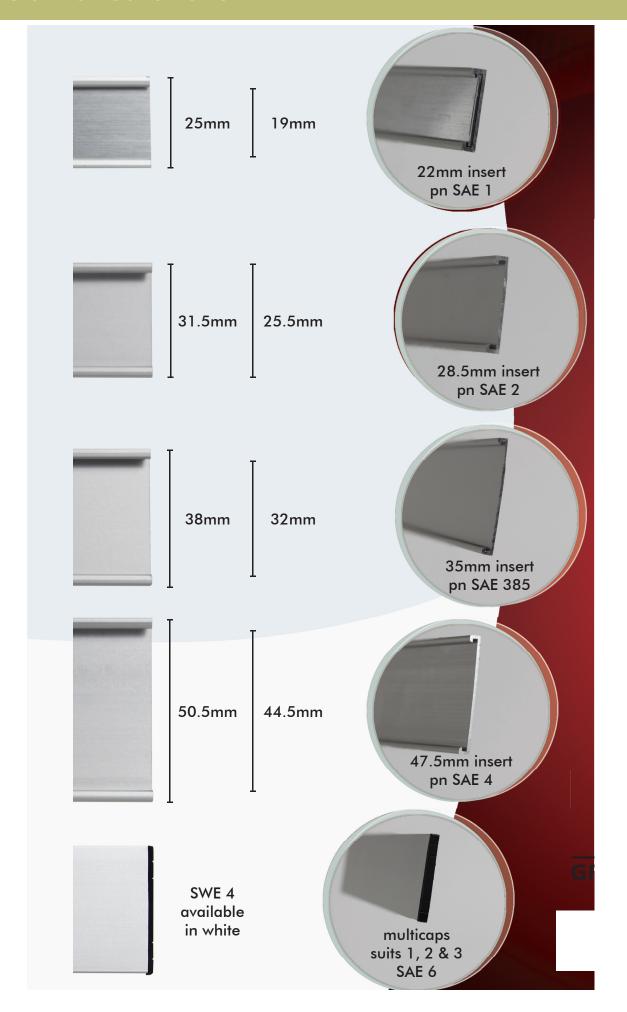

utter, Raster™ bead cutter, weeding tool & cleaning brush                                                                                                                        |       | See page 66 for full line of tapes and adhesives.                                                                                                                                 |       |
| Raster™ Pen - Semi-automatic hand held                                                                                                                                                    | 36425 |                                                                                                                                                                                   |       |

## Tiket Satin Anondised Extrusion





## Desk plates