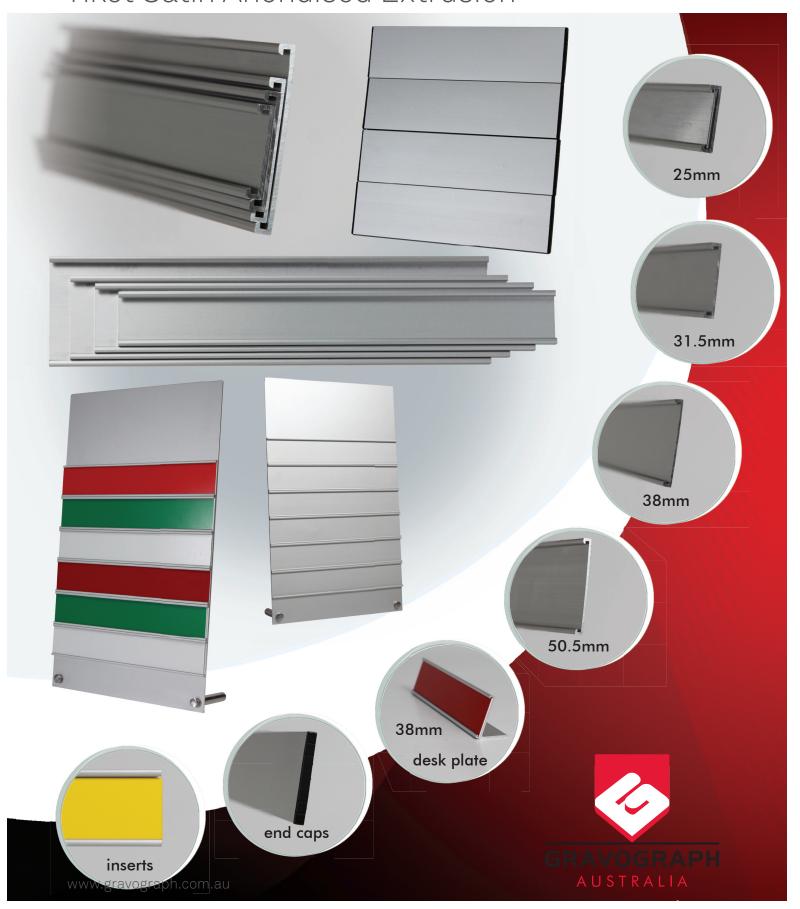

cutter, Raster™ bead cutter, weeding tool & cleaning brush                                                                                                                        |       | See page 66 for full line of tapes and adhesives.                                                                                                                                 |       |
| Raster™ Pen - Semi-automatic hand held                                                                                                                                                    | 36425 |                                                                                                                                                                                   |       |

## Tiket Satin Anondised Extrusion





## Desk plates